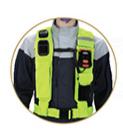

# 다양한 IoT 디바이스 활용

스마트 안전조끼

무선형 가스 감지기 (CO / O<sub>2</sub>/ H<sub>2</sub>S)

스마트 워치

실내 위치 비콘 센서

스마트폰 APP