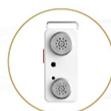

# 다양한 IoT 디바이스 활용

스마트 안전조끼

무선형 가스 감지기 (CO / O<sub>2</sub>/ H<sub>2</sub>S)

스마트 워치

실내 위치 비콘 센서

스마트폰 APP