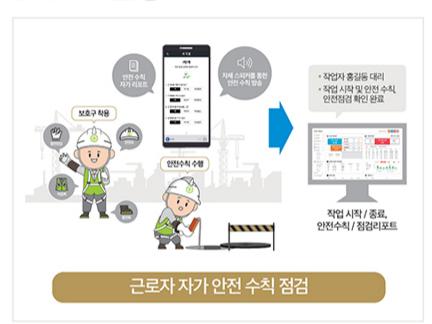

# 셀프안전진단

작업 시작 시 안전 체크

안전 교육

- 작업 유형별 안전 수칙
- 작업장 내 유해가스 감지

위험감지 / 알림

- 위험 지역 / 시설물 접근시 알림
- 위험 요소 (장비 등) 접근 알림

#### 구조요청

- loT 센서 (가스, 심박, 낙상 감지 등)
- 작업자 위험 감지 시
- 구조 요청

현장 근로자의 안전 사고 예방 및 위험 감지