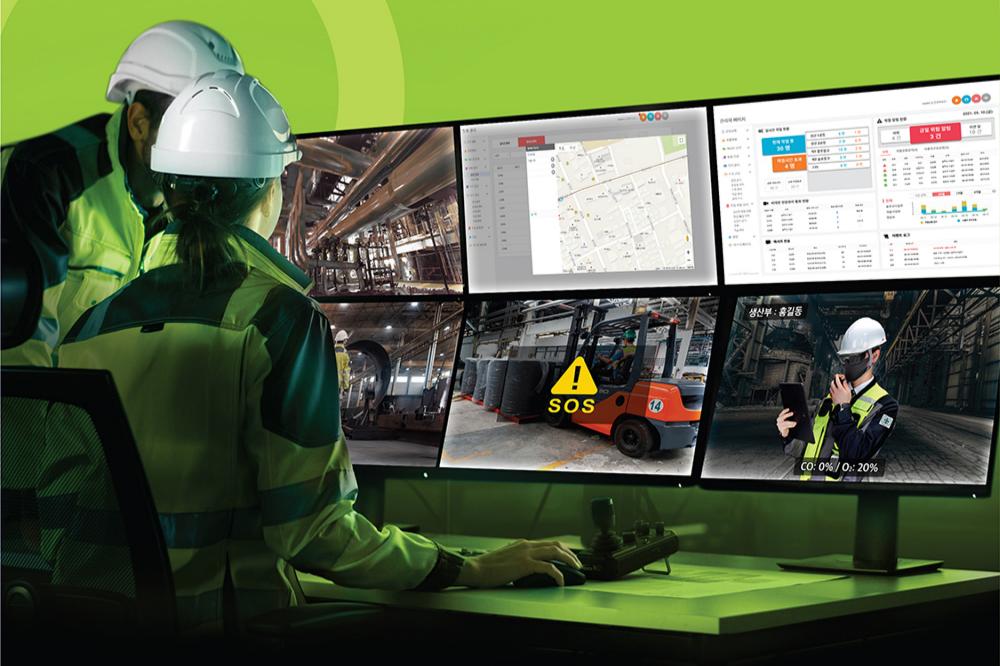

# SMART SAFETY

SMART & SAFETY는 산업안전 통합 관리 플랫폼으로 현장 근로자의 셀프 안전 수칙 준수관리, 위험지역 작업 통제, 위험 알림, 구조요청, 사고 전후 블랙박스 기록 등 다양한 최신 기술을 적용하여 CCTV 모니터링에 의존하던 기존 산업 안전 모니터링의 한계점을 개선한 스마트 산업안전 솔루션입니다.

#### 근로자 안전 모니터링

- 작업 중 안전 관리
- 위험 감지 현황
- 작업자 구조 요청 현황
- 작업자 위치 모니터링

#### 데이터 수집 및 관리

- 블랙박스 영상 수집
- 영상통화 녹화 저장
- loT센서 데이터 수집 관리
- 위치 정보 수집 관리
- 안전 수칙 관리

실시간 안전 모니터링 및 사고 데이터 저장