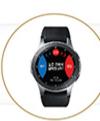

# 다양한 IoT 디바이스 활용

스마트 안전조끼

무선형 가스 감지기 (CO / O<sub>2</sub>/ H<sub>2</sub>S)

스마트 워치

실내 위치 비콘 센서

스마트폰 APP