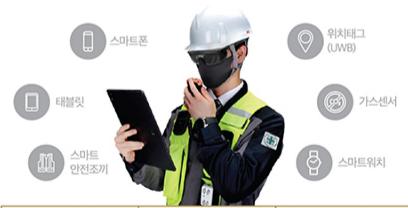

# 다양한 IoT 디바이스 활용

스마트 안전조끼

무선형 가스 감지기 (CO / O<sub>2</sub>/ H<sub>2</sub>S)

스마트 워치

실내 위치 비콘 센서

스마트폰 APP