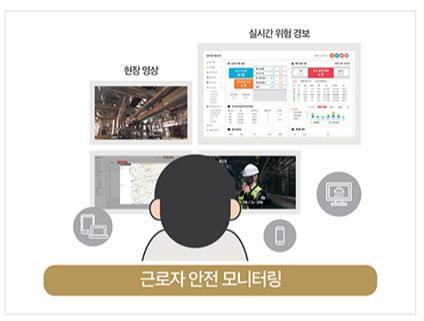

T SAFETY

SMART & SAFETY는 산업안전 통합 관리 플랫폼으로 현장 근로자의 셀프 안전 수칙 준수관리, 위험지역 작업 통제, 위험 알림, 구조요청, 사고 전후 블랙박스 기록 등 다양한 최신 기술을 적용하여 CCTV 모니터링에 의존하던 기존 산업 안전 모니터링의 한계점을 개선한 스마트 산업안전 솔루션입니다.

### 현장 근로자



# 셀프안전진단

작업 시작 시 안전 체크

안전 교육

- 작업 유형별 안전 수칙
- 작업장 내 유해가스 감지

위험감지 / 알림

- 위험 지역 / 시설물 접근시 알림
- 위험 요소 (장비 등) 접근 알림

#### 구조요청

- loT 센서 (가스, 심박, 낙상 감지 등)
- 작업자 위험 감지 시
- 구조 요청



현장 근로자의 안전 사고 예방 및 위험 감지

### 안전 관리자









#### 근로자 안전 모니터링

- 작업 중 안전 관리
- 위험 감지 현황
- 작업자 구조 요청 현황
- 작업자 위치 모니터링

#### 비대면 현장 지원

- 비대면 현장 교육
- 다자간 영상 통화
- 긴급메시지 전송

#### 데이터 수집 및 관리

- 블랙박스 영상 수집
- 영상통화 녹화 저장
- loT센서 데이터 수집 관리
- 위치 정보 수집 관리
- 안전 수칙 관리



실시간 안전 모니터링 및 사고 데이터 저장

# 다양한 IoT 디바이스 활용





스마트 안전조끼



무선형 가스 감지기 (CO / O<sub>2</sub>/ H<sub>2</sub>S)



스마트 워치



실내 위치 비콘 센서



스마트폰 APP



# ■ 주요 활용 사례









# ■ 현장 안전 관련 빅데이터 수집·관리

#### 01. 현장 영상 저장 관리

- 작업자의 블랙박스 영상 수집 관리
- 영상통화 중인 내용을 저장 관리
- VOD 서비스 또는 파일 다운로드 제공



#### 02. loT 센서 데이터 수집 관리

- IoT 센서에서 전송된 데이터를 수집하여 이력 관리
- 기준치 초과 센서 데이터 발생 시 위험 경보 알림



### 03. 위치정보 및 구역별 안전수칙 관리

- 작업자의 위치정보 수집 및 관리
- 구역 및 작업별 안전 수칙 관리



# 도입 기대 효과



# 중대 재해 예방 기능 강화

- ☑ 개인별 안전 수칙 및 점검 확인을 통한 안전 예방 강화
- ☑ 위험지역 접근 알람 및 위험 지역 안전 점검 실시를 통한 예방 강화
- ☑ 비대면 안전 관리 및 실시간 현장 모니터링 강화



# 골든 타임 내 신속한 조치

- ☑ 실시간 위험 알림 :긴급 구조 요청, 가스 누출 사고, 의식불명 / 심정지 사고 알림
- ☑ 실시간 현장 영상 공유 및 그룹 음성 통화를 이용한 원격 지원, 지휘 통제



# 원인 분석 및 대처 방안 수립

- 🗹 사각지대 없는 개인용 전후면 블랙 박스 영상 분석
- ★ CO, O₂, 움직임, 추락/낙하, 심박수 등 IoT 센서 분석
- ☑ 안전 관리 프로세스 확인



# 협력사 안전 관리 강화

- 협력사 안전 관리비를 통한 스마트 조끼 구매
- ☑ 스마트 조끼 협력사 대여 후 현장 안전 수칙 점검, 위험 지역 접근, 실시간 작업 상황 모니터링을 통한 협력사 안전 관리 강화
- ☑ 긴급 구조 요청, 추락 / 낙하 사고