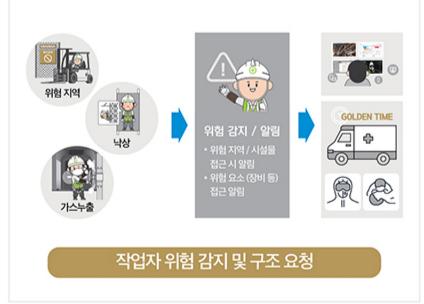

# 셀프안전진단

작업 시작 시 안전 체크

안전 교육

- 작업 유형별 안전 수칙
- 작업장 내 유해가스 감지

위험감지 / 알림

- 위험 지역 / 시설물 접근시 알림
- 위험 요소 (장비 등) 접근 알림

#### 구조요청

- loT 센서 (가스, 심박, 낙상 감지 등)
- 작업자 위험 감지 시
- 구조 요청

현장 근로자의 안전 사고 예방 및 위험 감지

# 골든 타임 내 신속한 조치

- ☑ 실시간 위험 알림 :긴급 구조 요청, 가스 누출 사고, 의식불명 / 심정지 사고 알림
- ☑ 실시간 현장 영상 공유 및 그룹 음성 통화를 이용한 원격 지원, 지휘 통제